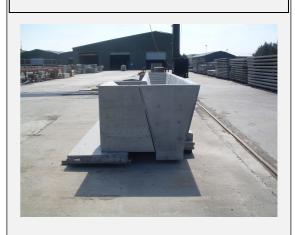

# **Precast Sheep Dipper**

We have developed a sectional sheep dipper tank; it comes in 5 sections or more depending on the length of your tank, which can be easily installed on a preformed foundation strip. This offers a long term option for sheep farmers when an old tank needs replacing.

### **Design Features**

- Sectional tank in 5 components
- First down with a slide section and suction point for emptying
- Standard section to offer flexibility In tank volume
- Last down with a ramp to allow the sheep to exit the tank.
- Male / Female locking system to allow neat joints
- Hydrophilic sealant material supplied for joints
- Designed to current BS EN standard
- Site requirements a small concrete foundation for installation onto