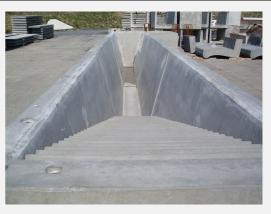

# **Precast Sheep Dipper**

We have developed a sectional sheep dipper tank; it comes in 5 sections or more depending on the length of your tank, which can be easily installed on a preformed foundation strip. This offers a long term option for sheep farmers when an old tank needs replacing.

### **Design Features**

- Sectional tank in 5 components
- First down with a slide section and suction point for emptying
- Standard section to offer flexibility In tank volume
- Last down with a ramp to allow the sheep to exit the tank.
- Male / Female locking system to allow neat joints
- Hydrophilic sealant material supplied for joints
- Designed to current BS EN standard
- Site requirements a small concrete foundation for installation onto