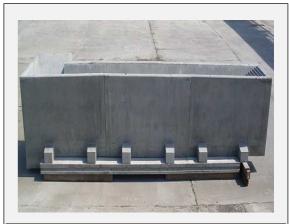

# **Precast Sheep Dipper**

We have developed a sectional sheep dipper tank; it comes in 5 sections or more depending on the length of your tank, which can be easily installed on a preformed foundation strip. This offers a long term option for sheep farmers when an old tank needs replacing.

### **Design Features**

- Sectional tank in 5 components
- First down with a slide section and suction point for emptying
- Standard section to offer flexibility In tank volume
- Last down with a ramp to allow the sheep to exit the tank.
- Male / Female locking system to allow neat joints
- Hydrophilic sealant material supplied for joints
- Designed to current BS EN standard
- Site requirements a small concrete foundation for installation onto