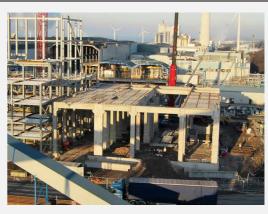

# **Columns and Beams**

We manufacture columns and beams for structural building frames. Various shapes and sizes can be manufactured. We have previously supplied these units to many projects from 65 tonne units for a turbine shed blast wall, to 5 tonne units as frame units for multi-story car parks.

#### **Uses for Columns and Beams**

- Turbine buildings
- Multi storey car parks
- Bond houses
- Concrete framed structures