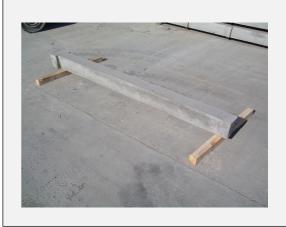

# **Cattle slats Single**

Single cattle slats for new build and replacements, they can be easily positioned and laid in by hand. They are designed for cattle loading up to 3660mm, 12 feet, or tractor loading to 3050mm 10 feet.

#### **Design Features**

- Cattle loading to 3660mm 12ft
- Tractor loading 3050mm 10ft
- Able to be positioned by 2 men
- 178 mm deep. 150mm wide. club end 230mm.
- Manufactured in batches of 5 no.
- Design to meet BS EN12737:2004
- Manufactured to customers specific lengths.