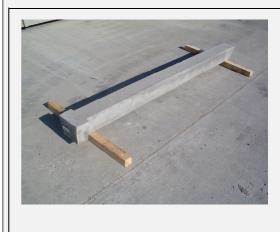

# **Cattle slats Single**

Single cattle slats for new build and replacements, they can be easily positioned and laid in by hand. They are designed for cattle loading up to 3660mm, 12 feet, or tractor loading to 3050mm 10 feet.

#### **Design Features**

- Cattle loading to 3660mm 12ft
- Tractor loading 3050mm 10ft
- Able to be positioned by 2 men
- 178 mm deep. 150mm wide. club end 230mm.
- Manufactured in batches of 5 no.
- Design to meet BS EN12737:2004
- Manufactured to customers specific lengths.