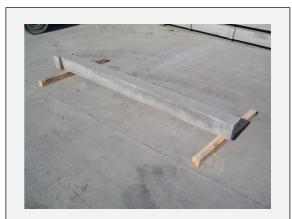

# **Cattle slats Single**

Single cattle slats for new build and replacements, they can be easily positioned and laid in by hand. They are designed for cattle loading up to 3660mm, 12 feet, or tractor loading to 3050mm 10 feet.

#### **Design Features**

- Cattle loading to 3660mm 12ft
- Tractor loading 3050mm 10ft
- Able to be positioned by 2 men
- 178 mm deep. 150mm wide. club end 230mm.
- Manufactured in batches of 5 no.
- Design to meet BS EN12737:2004
- Manufactured to customers specific lengths.