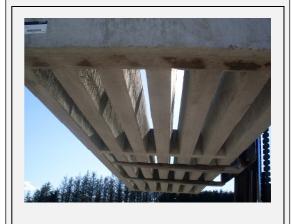

# **Cattle slats Big T**

Big T cattle slats are common in farm cattle sheds, they are 1.2 meter wide and are manufacture to order. We make 200 mm deep Maxi slats and are designed for either cattle or tractor load bearing and can be manufactured to your required length up to 13 feet 6 inches long. We offer notched end Big T slats to be compatible with our Maxi slat at 178 mm deep. Our slats are designed for your required load bearing by a team of qualified designers.

## **Uses for Big T slats**

- New farm tanks with big spans
- Heavier tractor loadings
- RL slats for use with feeder wagons
- N/E to match our maxi slat depth

| Slat Type | Loading     | Length    | Width | Height |
|-----------|-------------|-----------|-------|--------|
| Big T     | Cattle      | 2.4 - 4 m | 1.2 m | 0.2 m  |
| Big T     | 4T Tractor  | 2.4 - 4 m | 1.2 m | 0.2 m  |
| Big T     | 6T Tractor  | 2.4 - 4 m | 1.2 m | 0.2 m  |
| Big T     | 10T Tractor | 2.4 - 4 m | 1.2 m | 0.2 m  |