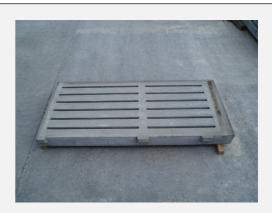

# **Cattle slats Big T**

Big T cattle slats are common in farm cattle sheds, they are 1.2 meter wide and are manufacture to order. We make 200 mm deep Maxi slats and are designed for either cattle or tractor load bearing and can be manufactured to your required length up to 13 feet 6 inches long. We offer notched end Big T slats to be compatible with our Maxi slat at 178 mm deep. Our slats are designed for your required load bearing by a team of qualified designers.

#### **Design Features**

- Cattle loading too 12ft long
- Tractor loading too 13.6 feet long
- Mechanical installation required
- 200 mm thick or Notched end to 178 mm thick
- Reinforced design to meet BS 1234
- Manufactured to customers specific length