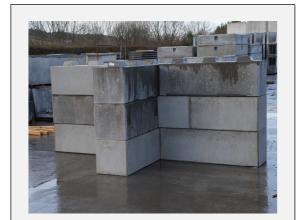

# Wall Panels – Free Standing Sol-Wall Blocks

We have free standing dividing wall blocks which lock together and can be used for bay dividers. They can form bays or be a dividing wall, easily erected and moved.

### **Design Features**

- Free standing and lock together
- Quick to move and setup
- 0.5 meter high and in 06, 1.2 or 1.8 meter segment
- Lifting points protected in the wall
- Designed to current BS EN standard
- Mastic sealant material can supplied for joints

#### **Uses for Sol-Wall panels**

- Movable dividing walls for bays
- Form bays with the interlocking joints on turning corners.
- Free standing and form wall heights in multiple of 0.5 meters