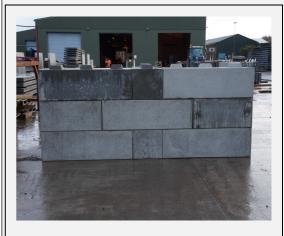

### **Design Features**

- Free standing and lock together
- Quick to move and setup
- 0.5 meter high and in 06, 1.2 or 1.8 meter segment
- Lifting points protected in the wall
- Designed to current BS EN standard
- Mastic sealant material can supplied for joints

#### **Design & Quality Assurance provisions**

- Design certificates available for your building warrants
- Supplied with certified lifting loops
- Concrete design certificates supplied
- Concrete strength cube reports available upon request