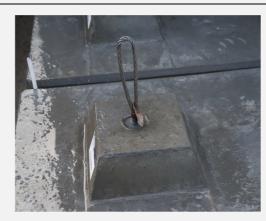

# Wall Panels – Free Standing Sol-Wall Blocks

We have free standing dividing wall blocks which lock together and can be used for bay dividers. They can form bays or be a dividing wall, easily erected and moved.

### **Design Features**

- Free standing and lock together
- Quick to move and setup
- 0.5 meter high and in 06, 1.2 or 1.8 meter segment
- Lifting points protected in the wall
- Designed to current BS EN standard
- Mastic sealant material can supplied for joints

#### **Uses for Sol-Wall panels**

- Movable dividing walls for bays
- Form bays with the interlocking joints on turning corners.
- Free standing and form wall heights in multiple of 0.5 meters