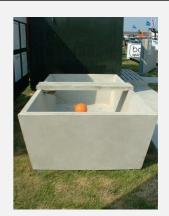

# Water troughs

450 gallon water trough, includes precast cover for protection to the ball-cock. Trough can be inserted into a fence offering water to both sides, or as a stand-alone trough. Quick and easy to install on site.

## **Design Features**

- Free standing
- Easy to move with a forklift
- Can supply 2 fields by being set into the fence line
- Precast ball-cock cover
- Plug hole to allow drainage.
- Tapered walls to prevent trough cracking if water freezes
- Designed to current BS EN standard