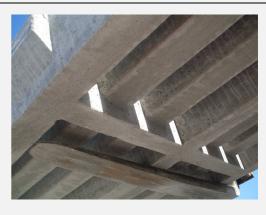

# **Cattle slats Panel**

Panel cattle slats not as wide as maxi slats, they measure 1000mm wide and 178mm deep. Designed to be either cattle or tractor load bearing and can be manufactured to your required length up to 3050mm (10ft) long.

#### **Design Features**

- Cattle loading to 3050mm (10ft) long
- Tractor loading to 3050mm (10ft) long
- Mechanical installation required
- 178 mm thick
- Designed to current BS EN standard
- Manufactured to customers specific length