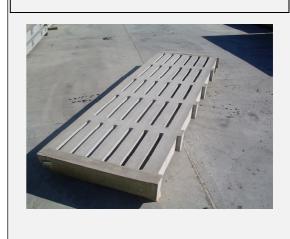

# **Cattle slats Panel**

Panel cattle slats not as wide as maxi slats, they measure 1000mm wide and 178mm deep. Designed to be either cattle or tractor load bearing and can be manufactured to your required length up to 3050mm (10ft) long.

#### **Uses for Panel slats**

Ideal for when weight for installation is an issue

| Slat Type | Loading    | Length    | Width | Height  |
|-----------|------------|-----------|-------|---------|
| Panel     | 4T Tractor | 1.8 - 3 m | 1 m   | 0.178 m |
| Panel     | Cattle     | 1.8 - 3 m | 1 m   | 0.178 m |