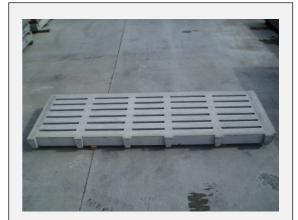

# **Cattle slats Panel**

Panel cattle slats not as wide as maxi slats, they measure 1000mm wide and 178mm deep. Designed to be either cattle or tractor load bearing and can be manufactured to your required length up to 3050mm (10ft) long.

#### **Uses for Panel slats**

Ideal for when weight for installation is an issue

| Slat Type | Loading    | Length    | Width | Height  |
|-----------|------------|-----------|-------|---------|
| Panel     | 4T Tractor | 1.8 - 3 m | 1 m   | 0.178 m |
| Panel     | Cattle     | 1.8 - 3 m | 1 m   | 0.178 m |