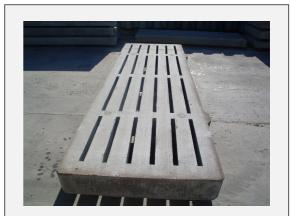

# **Cattle slats Mega**

Mega Cattle slats are an option in farm cattle tanks where large spans of 4270mm (14ft) or 4572mm (15ft) are required, they are 1200mm wide and 225mm deep. Mega slats are designed to be tractor load bearing. We offer notched end Mega slats compatible with our Big T slat at 200 mm deep. Slats are designed for your required load bearing and length requirement.

### **Design Features**

- Tractor loading to 4572mm (15ft) long
- Mechanical installation required
- 225 mm thick or Notched end to 200 mm thick
- Designed to current BS EN standard
- Manufactured to customers specific length

## **Uses for Mega slats**

- Tanks with large spans
- Heavier tractor loadings
- N/E to match our Big T slat depth

| Slat Type | Loading    | Length     | Width | Height |
|-----------|------------|------------|-------|--------|
| Mega      | 6T Tractor | 14 & 15 ft | 1.2 m | 0.25 m |
| Mega      | 6T Tractor | 14 & 15 ft | 1.2 m | 0.2 m  |