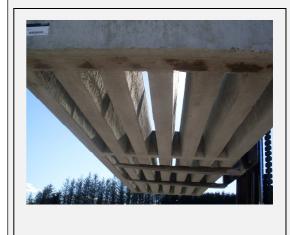

# **Cattle slats Mega**

Mega Cattle slats are an option in farm cattle tanks where large spans of 4270mm (14ft) or 4572mm (15ft) are required, they are 1200mm wide and 225mm deep. Mega slats are designed to be tractor load bearing. We offer notched end Mega slats compatible with our Big T slat at 200 mm deep. Slats are designed for your required load bearing and length requirement.

### **Design Features**

- Tractor loading to 4572mm (15ft) long
- Mechanical installation required
- 225 mm thick or Notched end to 200 mm thick
- Designed to current BS EN standard
- Manufactured to customers specific length

## **Uses for Mega slats**

- Tanks with large spans
- Heavier tractor loadings
- N/E to match our Big T slat depth

| Slat Type | Loading    | Length     | Width | Height |
|-----------|------------|------------|-------|--------|
| Mega      | 6T Tractor | 14 & 15 ft | 1.2 m | 0.25 m |
| Mega      | 6T Tractor | 14 & 15 ft | 1.2 m | 0.2 m  |