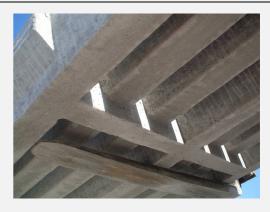

# **Cattle slats Maxi**

Maxi cattle slats are designed for farm cattle sheds where spans are less than 3000 mm, they are 1200 mm wide and 178 mm deep. Manufactured for a cattle loading slat, up to 3660mm (12ft) long, and tractor loading up to 3355mm (11ft) long.

### **Design Features**

- Cattle loading to 3660mm 12ft) long
- Tractor loading to 3355mm (11ft) long
- Mechanical installation required
- 178 mm thick
- Designed to current BS EN standard
- Manufactured to customers specific length

#### **Uses for Maxi slats**

Ideal for tanks with shorter spans

| Slat Type | Loading    | Length       | Width | Height  |
|-----------|------------|--------------|-------|---------|
| Maxi      | 4T Tractor | 2.4 - 3.66 m | 1.2 m | 0.178 m |
| Maxi      | Cattle     | 2.4 - 3.66 m | 1.2 m | 0.178 m |