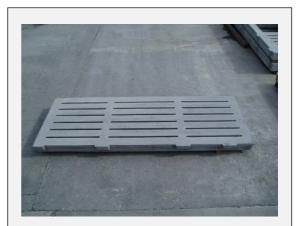

# **Cattle slats Maxi**

Maxi cattle slats are designed for farm cattle sheds where spans are less than 3000 mm, they are 1200 mm wide and 178 mm deep. Manufactured for a cattle loading slat, up to 3660mm (12ft) long, and tractor loading up to 3355mm (11ft) long.

### **Design Features**

- Cattle loading to 3660mm 12ft) long
- Tractor loading to 3355mm (11ft) long
- Mechanical installation required
- 178 mm thick
- Designed to current BS EN standard
- Manufactured to customers specific length

#### **Uses for Maxi slats**

Ideal for tanks with shorter spans

| Slat Type | Loading    | Length       | Width | Height  |
|-----------|------------|--------------|-------|---------|
| Maxi      | 4T Tractor | 2.4 - 3.66 m | 1.2 m | 0.178 m |
| Maxi      | Cattle     | 2.4 - 3.66 m | 1.2 m | 0.178 m |