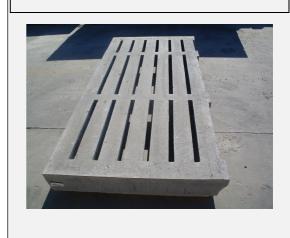

# **Cattle slats Maxi**

Maxi cattle slats are designed for farm cattle sheds where spans are less than 3000 mm, they are 1200 mm wide and 178 mm deep. Manufactured for a cattle loading slat, up to 3660mm (12ft) long, and tractor loading up to 3355mm (11ft) long.

### **Design Features**

- Cattle loading to 3660mm 12ft) long
- Tractor loading to 3355mm (11ft) long
- Mechanical installation required
- 178 mm thick
- Designed to current BS EN standard
- Manufactured to customers specific length

#### **Uses for Maxi slats**

Ideal for tanks with shorter spans

| Slat Type | Loading    | Length       | Width | Height  |
|-----------|------------|--------------|-------|---------|
| Maxi      | 4T Tractor | 2.4 - 3.66 m | 1.2 m | 0.178 m |
| Maxi      | Cattle     | 2.4 - 3.66 m | 1.2 m | 0.178 m |