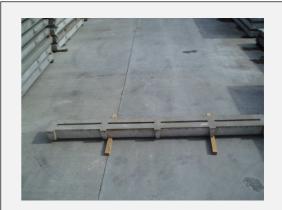

# **Cattle slats Doubles**

Double cattle slats manufactured mostly for replacements. Manufactured 200 mm deep and designed for cattle loading or tractor loading to your required length up to 3660mm(12ft) long. Notched ends manufactured to match maxi slat depth of 178 mm. Slats designed to your length and load bearing requirements.

## **Design Features**

- Cattle loading to 3660mm (12ft) long
- Tractor loading to 3660mm (12ft) long
- Mechanical installation required
- 200 mm thick or Notched end to 178 mm thick
- Designed to current BS EN standard
- Manufactured to customers specific length

#### **Uses for Double slats**

- Farm sheds replacements, new build
- Infill unit in an odd length of tank

| Slat Type  | Loading    | Length       | Width  | Height  |
|------------|------------|--------------|--------|---------|
| Double     | 4 tonne    | 1.8 - 3.66 m | 0.33 m | 0.2 m   |
| Double     | Cattle     | 1.8 - 3.66 m | 0.33 m | 0.2 m   |
| Double N/E | 4T Tractor | 1.8 - 3.66 m | 0.33 m | 0.178 m |
| Double N/E | Cattle     | 1.8 - 3.66 m | 0.33 m | 0.178 m |