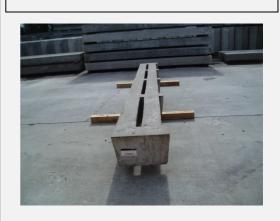

# **Cattle slats Doubles**

Double cattle slats manufactured mostly for replacements. Manufactured 200 mm deep and designed for cattle loading or tractor loading to your required length up to 3660mm(12ft) long. Notched ends manufactured to match maxi slat depth of 178 mm. Slats designed to your length and load bearing requirements.

## **Design Features**

- Cattle loading to 3660mm (12ft) long
- Tractor loading to 3660mm (12ft) long
- Mechanical installation required
- 200 mm thick or Notched end to 178 mm thick
- Designed to current BS EN standard
- Manufactured to customers specific length

#### **Uses for Double slats**

- Farm sheds replacements, new build
- Infill unit in an odd length of tank

| Slat Type  | Loading    | Length       | Width  | Height  |
|------------|------------|--------------|--------|---------|
| Double     | 4 tonne    | 1.8 - 3.66 m | 0.33 m | 0.2 m   |
| Double     | Cattle     | 1.8 - 3.66 m | 0.33 m | 0.2 m   |
| Double N/E | 4T Tractor | 1.8 - 3.66 m | 0.33 m | 0.178 m |
| Double N/E | Cattle     | 1.8 - 3.66 m | 0.33 m | 0.178 m |