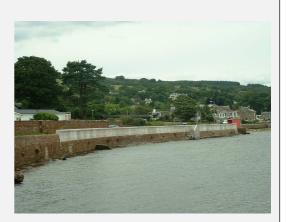

# Wave wall units

Wave wall units are a key shore defence unit, they are a very quick and simple to install. These are individually designed specifically for your project.

#### Wave walls

- Manufactured to various sizes to suit your project
- Shape of units made to designer requirements
- Quick and easy to install, reduces site safety issues
- Sea defence projects where rock defences are not suitable
- Water reservoir capacity increase
- Deliveries throughout the UK