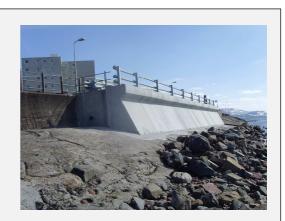

# Wave wall units

Wave wall units are a key shore defence unit, they are a very quick and simple to install. These are individually designed specifically for your project.

#### Wave walls

- Manufactured to various sizes to suit your project
- Shape of units made to designer requirements
- Quick and easy to install, reduces site safety issues
- Sea defence projects where rock defences are not suitable
- Water reservoir capacity increase
- Deliveries throughout the UK