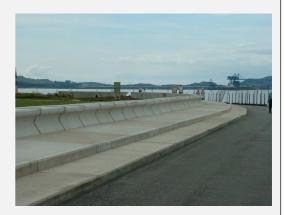

# Wave wall units

Wave wall units are a key shore defence unit, they are a very quick and simple to install. These are individually designed specifically for your project.

#### Wave walls

- Manufactured to various sizes to suit your project
- Shape of units made to designer requirements
- Quick and easy to install, reduces site safety issues
- Sea defence projects where rock defences are not suitable
- Water reservoir capacity increase
- Deliveries throughout the UK