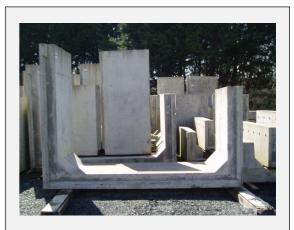

# Water U-Channels

We manufacture water transfer channels to any size or height, these have a half check joint for sealing purposes.

#### Water U-Channels

- Manufactured to various length, width and height
- Can be any segment lengths up to 2 meters
- Quick and easy to install
- Lifting points incorporated to suit
- Deliveries throughout the UK