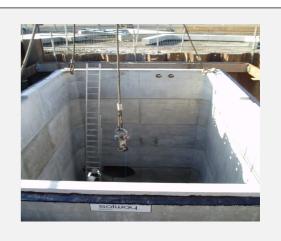

# **Sectional CSO chamber**

Sectional CSO chambers include base unit, sectional tank segments with pipe access holes, lid support beam and a sectional lid. The lid can incorporate openings for access and equipment.

#### **Sectional CSO Chamber**

- Manufactured to various length, width and height
- Can be any segment lengths up to 2 meters
- Offer a quicker method than pouring walls in-situ
- Base slab can be manufactured
- Sectional lid with openings
- Lifting points incorporated to suit
- Deliveries throughout the UK