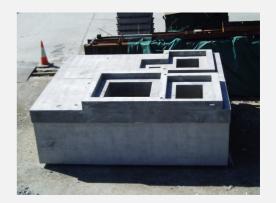

# **Sectional CSO chamber**

Sectional CSO chambers include base unit, sectional tank segments with pipe access holes, lid support beam and a sectional lid. The lid can incorporate openings for access and equipment.

#### **Sectional CSO Chamber**

- Manufactured to various length, width and height
- Can be any segment lengths up to 2 meters
- Offer a quicker method than pouring walls in-situ
- Base slab can be manufactured
- Sectional lid with openings
- Lifting points incorporated to suit
- Deliveries throughout the UK