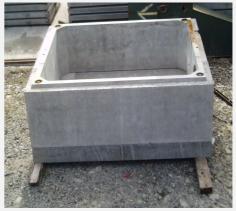

# **Sectional CSO chamber**

Sectional CSO chambers include base unit, sectional tank segments with pipe access holes, lid support beam and a sectional lid. The lid can incorporate openings for access and equipment.

#### **Sectional CSO Chamber**

- Manufactured to various length, width and height
- Can be any segment lengths up to 2 meters
- Offer a quicker method than pouring walls in-situ
- Base slab can be manufactured
- Sectional lid with openings
- Lifting points incorporated to suit
- Deliveries throughout the UK