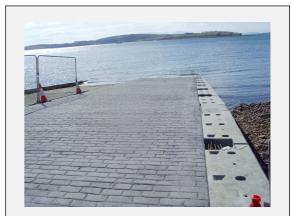

# Slipway edge walls and base slabs

Slipway edge walls and base slabs are manufactured to form new slipways or as part of refurbishment projects. These are available in various sizes to suit the project.

### Slipway edge walls and base slabs

- Manufactured to various lengths with recesses positioned to match your project designs requirements
- Projecting steel to allow onsite connections
- Deliveries throughout the UK

#### **Projects supplied**

WI&A Gilbert - RNLI Largs refurbishment