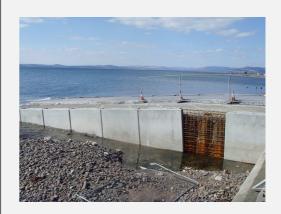

# Slipway edge walls and base slabs

Slipway edge walls and base slabs are manufactured to form new slipways or as part of refurbishment projects. These are available in various sizes to suit the project.

### Slipway edge walls and base slabs

- Manufactured to various lengths with recesses positioned to match your project designs requirements
- Projecting steel to allow onsite connections
- Deliveries throughout the UK

#### **Projects supplied**

WI&A Gilbert - RNLI Largs refurbishment