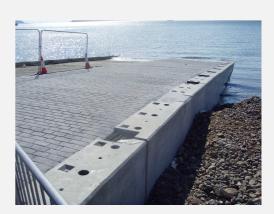

# Slipway edge walls and base slabs

Slipway edge walls and base slabs are manufactured to form new slipways or as part of refurbishment projects. These are available in various sizes to suit the project.

### Slipway edge walls and base slabs

- Manufactured to various lengths with recesses positioned to match your project designs requirements
- Projecting steel to allow onsite connections
- Deliveries throughout the UK

#### **Projects supplied**

WI&A Gilbert - RNLI Largs refurbishment