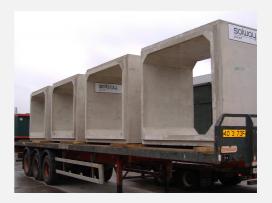

# **Culverts Headwall**

Head wall units can be manufactured for your culvert project, and are available in various sizes. Headwalls provide a method of retaining the embankment at the end of a culvert run.

#### **Culvert Headwall**

- Manufactured to various lengths widths and heights
- Can be any segment lengths up to 2 meters
- Quick and easy to install
- Lifting points incorporated to suit
- Deliveries throughout the UK