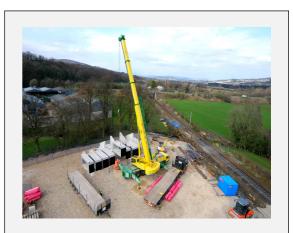

# **Culverts Headwall**

Head wall units can be manufactured for your culvert project, and are available in various sizes. Headwalls provide a method of retaining the embankment at the end of a culvert run.

#### **Culvert Headwall**

- Manufactured to various lengths widths and heights
- Can be any segment lengths up to 2 meters
- Quick and easy to install
- Lifting points incorporated to suit
- Deliveries throughout the UK