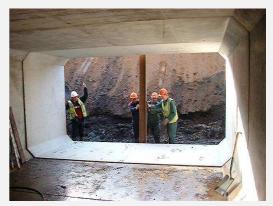

# **Culverts Headwall**

Head wall units can be manufactured for your culvert project, and are available in various sizes. Headwalls provide a method of retaining the embankment at the end of a culvert run.

#### **Culvert Headwall**

- Manufactured to various lengths widths and heights
- Can be any segment lengths up to 2 meters
- Quick and easy to install
- Lifting points incorporated to suit
- Deliveries throughout the UK