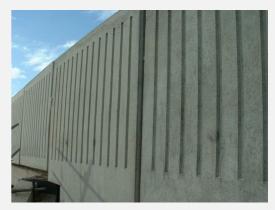

# **Bridge Parapets**

Bridge parapets can be made in various shapes and sizes to suit the project. Parapets tie into bridge to provide a safety barrier which meets BS EN standards. Various finishes are available.

### **Bridge parapets**

- Manufactured to various lengths to suit your project
- Parapets can be made to tie into original bridge design
- Lifting points incorporated to suit
- Deliveries throughout the UK