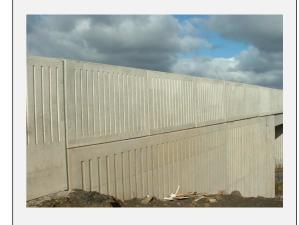

# **Bridge Parapets**

Bridge parapets can be made in various shapes and sizes to suit the project. Parapets tie into bridge to provide a safety barrier which meets BS EN standards. Various finishes are available.

### **Bridge parapets**

- Manufactured to various lengths to suit your project
- Parapets can be made to tie into original bridge design
- Lifting points incorporated to suit
- Deliveries throughout the UK