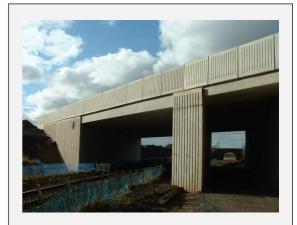

# **Bridge Parapets**

Bridge parapets can be made in various shapes and sizes to suit the project. Parapets tie into bridge to provide a safety barrier which meets BS EN standards. Various finishes are available.

### **Bridge parapets**

- Manufactured to various lengths to suit your project
- Parapets can be made to tie into original bridge design
- Lifting points incorporated to suit
- Deliveries throughout the UK