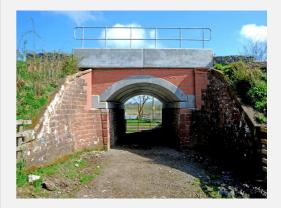

# **Bridge Cill Beams**

Cill beams are provided as a bearing shelf from which the bridge deck spans. These can be made various shapes and sizes and can be supplied with fittings.

#### **Bridge Beams and Decks**

- Manufactured to various lengths to suit your project
- Cill beams can be made to tie into original abutments
- Manufactured to support steel decks
- Quick and easy to install
- Lifting points incorporated to suit
- Deliveries throughout the UK