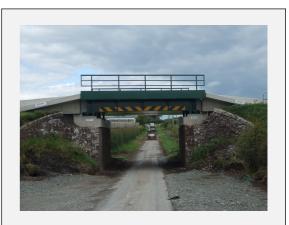

# **Bridge Cill Beams**

Cill beams are provided as a bearing shelf from which the bridge deck spans. These can be made various shapes and sizes and can be supplied with fittings.

#### **Bridge Beams and Decks**

- Manufactured to various lengths to suit your project
- Cill beams can be made to tie into original abutments
- Manufactured to support steel decks
- Quick and easy to install
- Lifting points incorporated to suit
- Deliveries throughout the UK