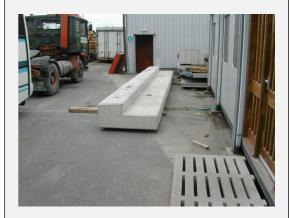

# **Bridge Cill Beams**

Cill beams are provided as a bearing shelf from which the bridge deck spans. These can be made various shapes and sizes and can be supplied with fittings.

#### **Bridge Beams and Decks**

- Manufactured to various lengths to suit your project
- Cill beams can be made to tie into original abutments
- Manufactured to support steel decks
- Quick and easy to install
- Lifting points incorporated to suit
- Deliveries throughout the UK