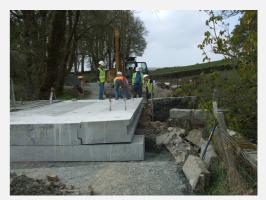

# **Bridge Beams and Decks**

Support beams and deck units can be made various sizes to suit your project. Large or small projects are supplied. We can carry out bespoke special units upon request.

#### **Bridge Beams and Decks**

- Manufactured to various lengths to suit your project
- Support beams can be made to tie into original abutments
- Decks of any shape can be made
- Quick and easy to install
- Projecting steel for on-site works connections
- Lifting points incorporated to suit
- Deliveries throughout the UK