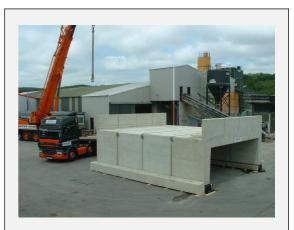

# **Bridge Beams and Decks**

Support beams and deck units can be made various sizes to suit your project. Large or small projects are supplied. We can carry out bespoke special units upon request.

#### **Bridge Beams and Decks**

- Manufactured to various lengths to suit your project
- Support beams can be made to tie into original abutments
- Decks of any shape can be made
- Quick and easy to install
- Projecting steel for on-site works connections
- Lifting points incorporated to suit
- Deliveries throughout the UK