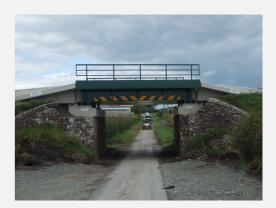

# **Bridge Beams and Decks**

Support beams and deck units can be made various sizes to suit your project. Large or small projects are supplied. We can carry out bespoke special units upon request.

#### **Bridge Beams and Decks**

- Manufactured to various lengths to suit your project
- Support beams can be made to tie into original abutments
- Decks of any shape can be made
- Quick and easy to install
- Projecting steel for on-site works connections
- Lifting points incorporated to suit
- Deliveries throughout the UK