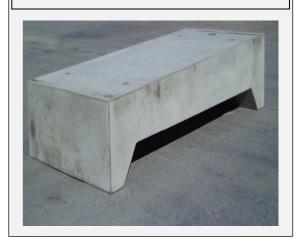

# Single facing cubicle beds

Single cubicle beds, standard size 2440mm x1200mm (8ft x 4ft) or manufactured to your requirements. Beds have a slope of 150 mm from the back to front.

### **Design Features**

- Plenty of space to help prevent cows from getting stuck
- 150 mm slope to prevent water lying on beds.
- Connections integrated for cubicles steel work
- Quick and easy to install
- Designed to current BS EN standard
- Incorporated lifting socket for installation with designed and certificated lifting devices