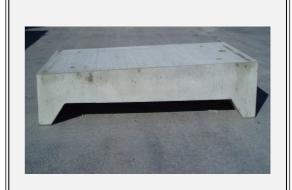

# Single facing cubicle beds

Single cubicle beds, standard size 2440mm x1200mm (8ft x 4ft) or manufactured to your requirements. Beds have a slope of 150 mm from the back to front.

### **Design Features**

- Plenty of space to help prevent cows from getting stuck
- 150 mm slope to prevent water lying on beds.
- Connections integrated for cubicles steel work
- Quick and easy to install
- Designed to current BS EN standard
- Incorporated lifting socket for installation with designed and certificated lifting devices