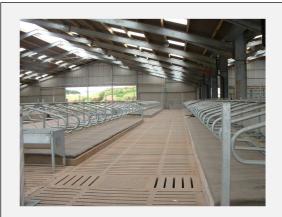

# Single facing cubicle beds

Single cubicle beds, standard size 2440mm x1200mm (8ft x 4ft) or manufactured to your requirements. Beds have a slope of 150 mm from the back to front.

### Uses for Single facing cubicle bed

 Used in conjunction with modular tanks to provide raised, dry resting space for cattle