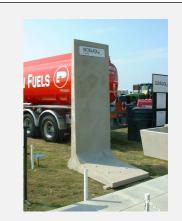

# Wall Panels - L-Wall

L walls are designed to be free standing. Walls manufactured 1000mm or 2000mm long and height up to 3000mm. Heights available to your requirements. Cast in lifting points to help erection.

### **Design Features**

- Free standing or can be fixed down
- Quick to move and setup
- 3000mm high and 1m or 2 m lengths
- Floor can be laid over the toe to increase stability
- Designed to current BS EN standard
- Mastic sealant material can be supplied for joints

#### **Uses for L-Wall panels**

- Permanent wall for a silo pit or grain store
- Movable wall for a temporary bay
- Quick to set up