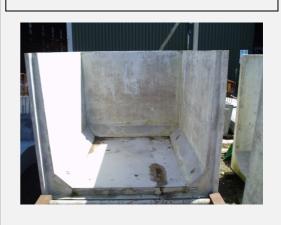

# Sectional slurry tanks

U channels 2000mm long to suit 2400mm and 3000mm slats. Easy to installed with a half check joint and hydrophilic sealer strip. A first and last down with end wall complete the tank, the widths compatible with Solway slats.

#### **Design Features**

- Tank sections come in 2.4 or 3 meter widths
- Tank depth is 2.5 meters
- Quick and easy to install with a mobile crane
- Sealant strips supplied, comply with SEPA requirements
- Half check joint system to form a secure joint
- Designed to current BS EN standard
- Incorporated lifting socket for installation with a designed and certificated lifting device
- Solway slats and passage slabs offer a full package for your tank

### **Uses for Modular slurry stores**

Underground slurry store within your shed project

| Tank size  | Length | Width | Height  | Volume M3 |
|------------|--------|-------|---------|-----------|
| 2.4 m tank | 30 m   | 2.4 m | 2.500 m | 180 M3    |
| 3 m tank   | 30 m   | 3 m   | 2.500 m | 225 M3    |