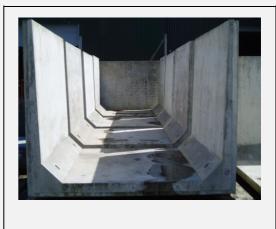

# Sectional slurry tanks

U channels 2000mm long to suit 2400mm and 3000mm slats. Easy to installed with a half check joint and hydrophilic sealer strip. A first and last down with end wall complete the tank, the widths compatible with Solway slats.

#### **Design Features**

- Tank sections come in 2.4 or 3 meter widths
- Tank depth is 2.5 meters
- Quick and easy to install with a mobile crane
- Sealant strips supplied, comply with SEPA requirements
- Half check joint system to form a secure joint
- Designed to current BS EN standard
- Incorporated lifting socket for installation with a designed and certificated lifting device
- Solway slats and passage slabs offer a full package for your tank

### **Uses for Modular slurry stores**

Underground slurry store within your shed project

| Tank size  | Length | Width | Height  | Volume M3 |
|------------|--------|-------|---------|-----------|
| 2.4 m tank | 30 m   | 2.4 m | 2.500 m | 180 M3    |
| 3 m tank   | 30 m   | 3 m   | 2.500 m | 225 M3    |