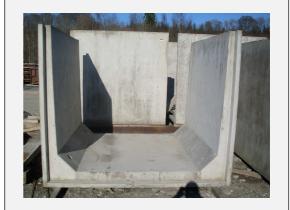

# Sectional slurry tanks

U channels 2000mm long to suit 2400mm and 3000mm slats. Easy to installed with a half check joint and hydrophilic sealer strip. A first and last down with end wall complete the tank, the widths compatible with Solway slats.

#### **Design Features**

- Tank sections come in 2.4 or 3 meter widths
- Tank depth is 2.5 meters
- Quick and easy to install with a mobile crane
- Sealant strips supplied, comply with SEPA requirements
- Half check joint system to form a secure joint
- Designed to current BS EN standard
- Incorporated lifting socket for installation with a designed and certificated lifting device
- Solway slats and passage slabs offer a full package for your tank

### **Uses for Modular slurry stores**

Underground slurry store within your shed project

| Tank size  | Length | Width | Height  | Volume M3 |
|------------|--------|-------|---------|-----------|
| 2.4 m tank | 30 m   | 2.4 m | 2.500 m | 180 M3    |
| 3 m tank   | 30 m   | 3 m   | 2.500 m | 225 M3    |