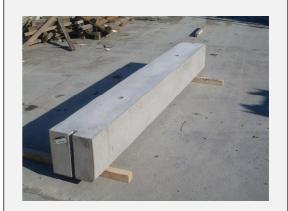

# **Modular Tank Columns and Beams**

Columns are quick and easy to install, they require a foundation recess in floor to install into. Beams have a notched end to help locate column and beam. Beams and columns are  $350 \times 350$  mm and made to your required length.

### **Design Features**

- Columns are 350 mm x 350 mm and easy to install
- Beams are 350 mm x 350 mm with slotted ends for connections
- Quick and easy to install
- Made to length to suit your project
- Designed to current BS EN standard
- Incorporated lifting socket for installation with a designed and certificated lifting devices