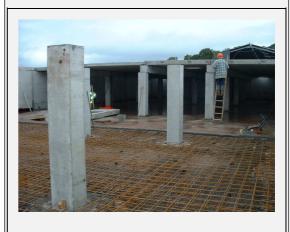

50$  mm and made to your required length.

### **Design Features**

- Columns are 350 mm x 350 mm and easy to install
- Beams are 350 mm x 350 mm with slotted ends for connections
- Quick and easy to install
- Made to length to suit your project
- Designed to current BS EN standard
- Incorporated lifting socket for installation with a designed and certificated lifting devices

#### **Uses for Columns and Beams**

Modular multi row tanks

#### **Design & Quality Assurance provisions**

- Design certificates available for your building warrants
- Concrete design certificates supplied
- Concrete strength cube reports available upon request
- SEPA approved system
- Method statement for erection available

#### **Contact Information**

- E-mail sales@solway-precast.co.uk
- Phone 01465821348