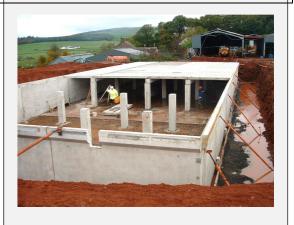

# Modular sectional slurry store

Underground modular slurry store is quick and easy to install, units come in standard 4572mm (15ft) or 6096mm (20ft) panels to create your tank size. Single width or multiple width tanks with support columns and beams available. This system removes the need to shutter tanks and with careful planning and organised deliveries can be erected in days, a crane normally required. Sealant strips are supplied for the tongue and grooved joints, requiring pointing when finished.

#### **Design Features**

- Panel sections come in 4572mm (15ft) or 6096mm (20ft) lengths
- Tank depth is 2360mm
- Quick and easy to install with a mobile crane
- Flood floor with ready-mix concrete to seal the tank
- Sealant strips supplied, comply with SEPA requirements
- Tongue and groove joint system to form a secure joint
- Designed to current BS EN standard
- Incorporated lifting socket for installation with a designed and certificated lifting devices
- Solway slats and passage slabs offer a full package for your tank