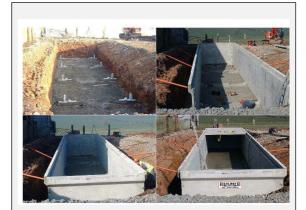

# Modular sectional slurry store

Underground modular slurry store is quick and easy to install, units come in standard 4572mm (15ft) or 6096mm (20ft) panels to create your tank size. Single width or multiple width tanks with support columns and beams available. This system removes the need to shutter tanks and with careful planning and organised deliveries can be erected in days, a crane normally required. Sealant strips are supplied for the tongue and grooved joints, requiring pointing when finished.

#### **Design Features**

- Panel sections come in 4572mm (15ft) or 6096mm (20ft) lengths
- Tank depth is 2360mm
- Quick and easy to install with a mobile crane
- Flood floor with ready-mix concrete to seal the tank
- Sealant strips supplied, comply with SEPA requirements
- Tongue and groove joint system to form a secure joint
- Designed to current BS EN standard
- Incorporated lifting socket for installation with a designed and certificated lifting devices
- Solway slats and passage slabs offer a full package for your tank