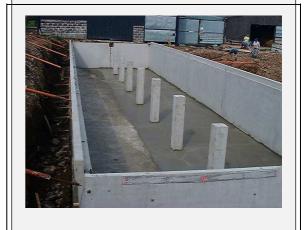

# Modular sectional slurry store

Underground modular slurry store is quick and easy to install, units come in standard 4572mm (15ft) or 6096mm (20ft) panels to create your tank size. Single width or multiple width tanks with support columns and beams available. This system removes the need to shutter tanks and with careful planning and organised deliveries can be erected in days, a crane normally required. Sealant strips are supplied for the tongue and grooved joints, requiring pointing when finished.

#### **Design Features**

- Panel sections come in 4572mm (15ft) or 6096mm (20ft) lengths
- Tank depth is 2360mm
- Quick and easy to install with a mobile crane
- Flood floor with ready-mix concrete to seal the tank
- Sealant strips supplied, comply with SEPA requirements
- Tongue and groove joint system to form a secure joint
- Designed to current BS EN standard
- Incorporated lifting socket for installation with a designed and certificated lifting devices
- Solway slats and passage slabs offer a full package for your tank