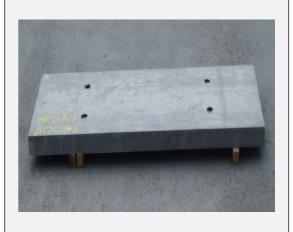

# **Pipeline Cover Slabs**

Cover slabs are an effective means of protecting pipelines, they come in various sizes or thickness to suit the clients requirement

#### **Design Features**

- Design to meet your project
- Half check joints
- Quick and easy to install
- Pre-painted with clients requirements
- Reinforced design to meet BS 1234
- Incorporated lifting socket for installation with a designed and lifting loops supplied with certificates