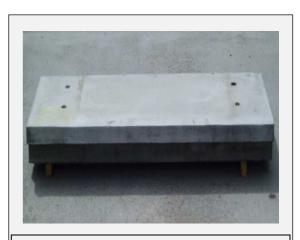

# **Pipeline Cover Slabs**

Cover slabs are an effective means of protecting pipelines, they come in various sizes or thickness to suit the clients requirement

#### **Design Features**

- Design to meet your project
- Half check joints
- Quick and easy to install
- Pre-painted with clients requirements
- Reinforced design to meet BS 1234
- Incorporated lifting socket for installation with a designed and lifting loops supplied with certificates