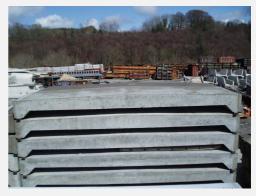

# Head to Head cubicle beds

Head to head cubicle beds come in two standard sizes, 4270mm (14ft) or 4572mm (15ft) long by 1143mm (3ft 8 ins) wide with a fall of 150 mm from the centre. Other lengths and slopes can be made to your project requirements.

### **Design Features**

- 4270mm or 4572mm (14 or 15ft) long beds
- 150 mm slope to prevent water lying on beds.
- Quick and easy to install
- Made to length to suit your project
- Designed to current BS EN standard
- Incorporated lifting socket for installation with designed and certificated lifting devices