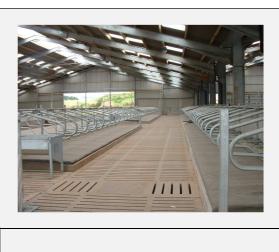

# Head to Head cubicle beds

Head to head cubicle beds come in two standard sizes, 4270mm (14ft) or 4572mm (15ft) long by 1143mm (3ft 8 ins) wide with a fall of 150 mm from the centre. Other lengths and slopes can be made to your project requirements.

### **Design Features**

- 4270mm or 4572mm (14 or 15ft) long beds
- 150 mm slope to prevent water lying on beds.
- Quick and easy to install
- Made to length to suit your project
- Designed to current BS EN standard
- Incorporated lifting socket for installation with designed and certificated lifting devices

### Uses for Head to Head cubicle beds

 Used in conjunction with modular tanks to provide raised, dry resting space for cattle