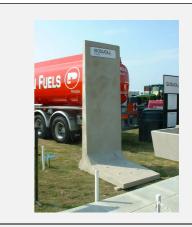

# Wall Panels – Free Standing L-Wall

We have free standing dividing wall L shaped, they are designed to be free standing. They come in 1 & 2 meter long segments and usually 3 meters high but can be made to customers requirements, they come with lifting points to aid installation.

#### **Design Features**

- Free standing and can be fixed down
- Quick to move and setup
- 3 meter high and in 1 or 2 meter segments
- Floor can be laid over the toe to increase stability
- Designed to current BS EN standard
- Mastic sealant material can supplied for joints

## **Uses for L-Wall panels**

- Permanent wall for a silo pit or grain store
- Movable wall for a temporary day
- Quick to set up