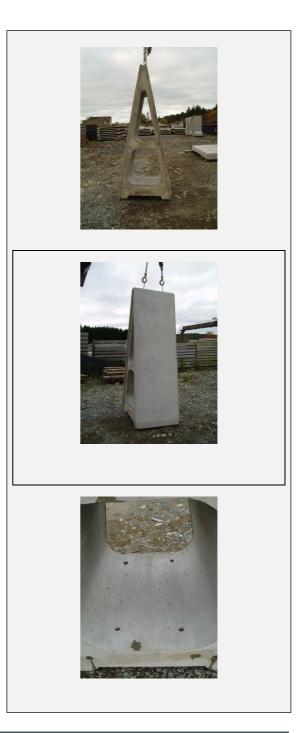

# Wall Panels – Free Standing A-Wall

We have free standing dividing wall shaped like a capital A, they are designed to interlock together and can fix to the ground. They are 10 feet high and in 1 meter long segments, they come with lifting points to aid installation.

### **Design Features**

- Free standing and can be fixed down
- Easy to move with a forklift
- 10 feet high and in meter segments
- Male / Female locking system to allow neat joints
- Designed to current BS EN standard
- Mastic sealant material can supplied for joints