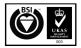

# Wall Panels – Free Standing A-Wall

We have free standing dividing wall shaped like a capital A, they are designed to interlock together and can fix to the ground. They are 10 feet high and in 1 meter long segments, they come with lifting points to aid installation.

### **Design Features**

- Free standing and can be fixed down
- Easy to move with a forklift
- 10 feet high and in meter segments
- Male / Female locking system to allow neat joints
- Designed to current BS EN standard
- Mastic sealant material can supplied for joints

## **Uses for A-Wall panels**

- Temporary bay dividers, eg grain stores
- Permanent wall where they are fixed to the ground
- Quick to move or setup a dividing wall