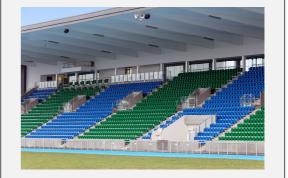

# **Stadium component – Vomitory Walls**

Vomitory walls are an integral part of a stadium, they can be any size or shape as required within your project.

## **Uses for Vomitory wall units**

- Access tunnels to a stadium
- Stair wells