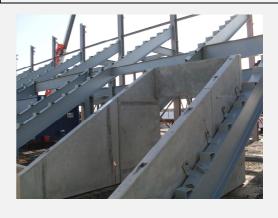

# **Stadium component – Vomitory Walls**

Vomitory walls are an integral part of a stadium, they can be any size or shape as required within your project.

## **Uses for Vomitory wall units**

- Access tunnels to a stadium
- Stair wells