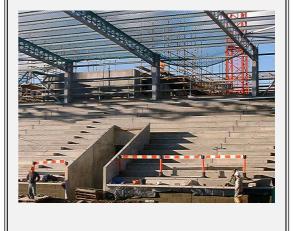

# **Stadium component – Vomitory Walls**

Vomitory walls are an integral part of a stadium, they can be any size or shape as required within your project.

## **Uses for Vomitory wall units**

- Access tunnels to a stadium
- Stair wells