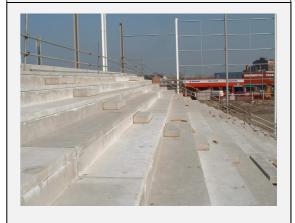

# **Stadium component – Terrace unit**

Terracing is manufactured mainly for stadium developments. They can be made to various lengths, rises and goings to suit your project and can incorporate voids for air conditioning systems.

### **Design Features**

- Manufactured to your project requirements
- Incorporated voids for air conditioning systems
- Curved units have been manufactured
- Quick and easy to install
- Designed to current BS EN standard
- Incorporated lifting socket for installation with a lifting loops supplied with certificates