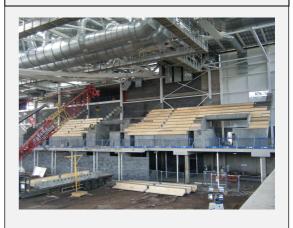

# **Stadium component – Terrace unit**

Terracing is manufactured mainly for stadium developments. They can be made to various lengths, rises and goings to suit your project and can incorporate voids for air conditioning systems.

### **Design Features**

- Manufactured to your project requirements
- Incorporated voids for air conditioning systems
- Curved units have been manufactured
- Quick and easy to install
- Designed to current BS EN standard
- Incorporated lifting socket for installation with a lifting loops supplied with certificates