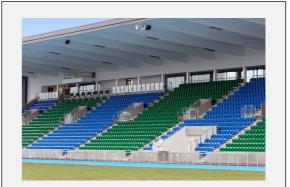

# **Stadium component – Terrace unit**

Terracing is manufactured mainly for stadium developments. They can be made to various lengths, rises and goings to suit your project and can incorporate voids for air conditioning systems.

### **Uses for Terrace units**

- Stadium seating areas
- Modern arena seating areas