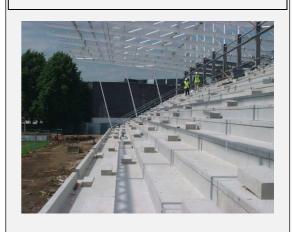

# Stadium component – Step units

Step units are used in conjunction with terracing to form stairs. These can be manufactured in a range of sizes.

#### **Uses for Step units**

- Access to seating areas
- Internal stairways within a terraced area