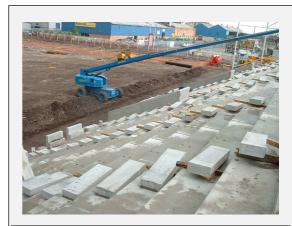

# Stadium component – Step units

Step units are used in conjunction with terracing to form stairs. These can be manufactured in a range of sizes.