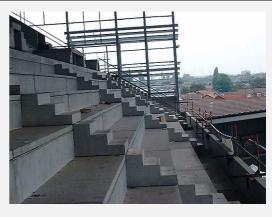

# Stadium component – Step units

Step units are used in conjunction with terracing to form stairs. These can be manufactured in a range of sizes.

#### **Uses for Step units**

- Access to seating areas
- Internal stairways within a terraced area