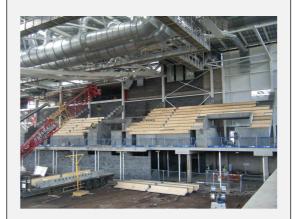

# Stadium component – Raker Beams

Raker beams are the units onto which the terracing is seated. These can be made to any size or length to suit rise and going of terrace units.

#### Uses for raker beams units

Structural support for terracing.