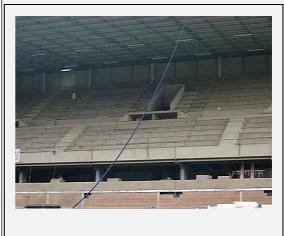

# Stadium component – Balcony units

Balcony units are a key part of a stadium where a mid terrace walkway is required. They have front walls to required height and openings incorporated to access sections of the stadium.

#### **Uses for Balcony units**

- Access to seating areas
- Internal walkways within a terraced area