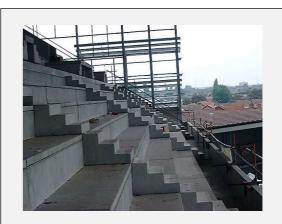

# Stadium component – Balcony units

Balcony units are a key part of a stadium where a mid terrace walkway is required. They have front walls to required height and openings incorporated to access sections of the stadium.

#### **Uses for Balcony units**

- Access to seating areas
- Internal walkways within a terraced area