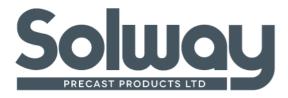

# Lift Shafts

Lift shafts are available in a range of sizes to suit client requirements. They are manufactured with door openings and can be supplied with cover slab, complete with in-factory tested suspending anchors, and lift pit units.

## Lift shaft

- Manufactured to various heights with door opening Incorporated
- Halfen channels incorporated to lift manufacturers requirements
- Quick and easy to install, reduces site safety issues
- Cover slab has fully tested support sockets supplied with a test certificate
- Support steel across door openings, enhances site safety while lifting and positioning
- Deliveries throughout the UK