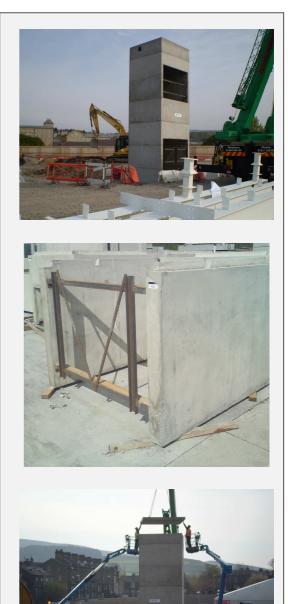

# Lift Shafts

Lift shafts are available in a range of sizes to suit client requirements. They are manufactured with door openings and can be supplied with cover slab, complete with in-factory tested suspending anchors, and lift pit units.

## Lift shaft

- Manufactured to various heights with door opening Incorporated
- Halfen channels incorporated to lift manufacturers requirements
- Quick and easy to install, reduces site safety issues
- Cover slab has fully tested support sockets supplied with a test certificate
- Support steel across door openings, enhances site safety while lifting and positioning
- Deliveries throughout the UK