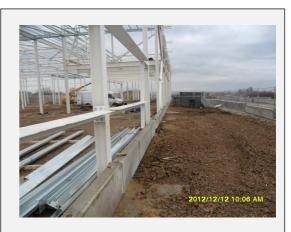

# **Ground Beams**

Groundbeams can be manufactured to meet your size and loading requirements. Our standard detail enables beams to be fixed to a structural T section or to be doweled into the pad foundation.

#### **Ground beams**

- Manufactured to various lengths, widths and heights with door opening Incorporated
- Corner units to suit your project.
- Slotted ends to attach to the steel work
- Quick and easy to install
- Preset sockets for lifting into place
- Deliveries throughout the UK
- Designed to current BS EN standard