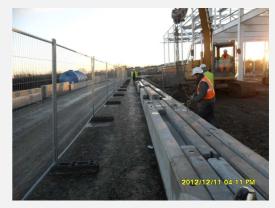

# **Ground Beams**

Groundbeams can be manufactured to meet your size and loading requirements. Our standard detail enables beams to be fixed to a structural T section or to be doweled into the pad foundation.

#### **Ground beams**

- Manufactured to various lengths, widths and heights with door opening Incorporated
- Corner units to suit your project.
- Slotted ends to attach to the steel work
- Quick and easy to install
- Preset sockets for lifting into place
- Deliveries throughout the UK
- Designed to current BS EN standard