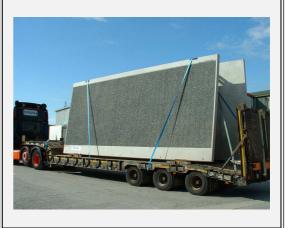

# Wall panel cladding units

Our wall panel cladding units are manufactured to suit your project, they are available in various shapes sizes and finishes.

#### **Design Features**

- Design to suit your project
- Various finishes available
- Quick and easy to install
- Designed to current BS EN standard
- Incorporated lifting socket for installation with a designed and lifting loops supplied with certificates